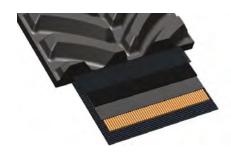

#### Strong Cables

The track tensile strength is ensured by a full layer of 5.4mm, seamless tension cables. In addition, the track's core is reinforced with as much as four steel cable layers placed at special angles to maximise the core stiffness, making our tracks the best choice for durability and flexibility.

# One Step Vulcan

Vulcanisation in one step of track core, guide lugs and tread patterns reinforce solidity and prevent tread pull off. All track parts are strongly vulcanised and bonded together. Low wearability rubber compound offers extended lifetime.