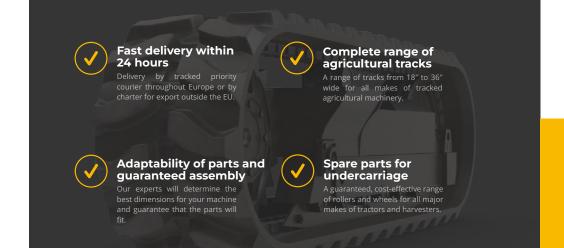

Range of tracks from 18" to 36" wide

LEACH LEWIS RUBBER TRACKS LIMITED Units 4-5 Hikers Way, Crendon Industrial Park, Long Crendon HP18 9RW www.llrt.co.uk